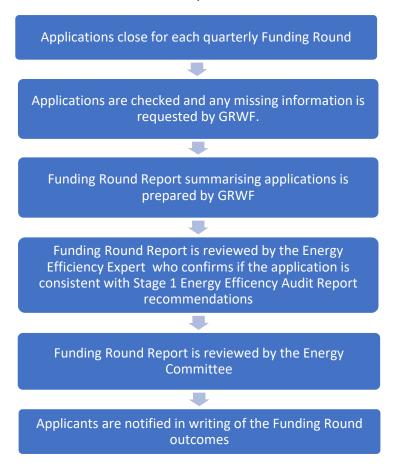

## Review Process for the Clean Energy Program Stage 2 Applications

The flowchart below describes the steps followed by us when we review Stage 2 Clean Energy Program (CLEP) applications.

There are four funding rounds per year. Each round closes on a specific date. Our review is completed in a three month period following the closing date of the funding round. The dates are summarised below.

There is a lot of work completed by us during the review period to ensure we follow a diligent and fair process. The flowchart below describes the steps we follow in our review.

If you have any questions, please don't hesitate to contact us on 1800 509 711 or info@gullenrangewindfarm.com